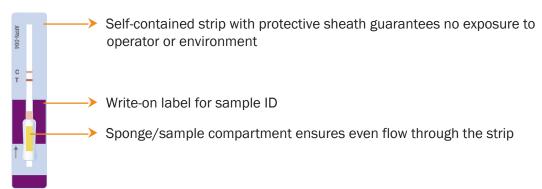

#### WHY CHARM'S STRIP TECHNOLOGY IS BETTER

#### **FAST, ECONOMICAL & ACCURATE MYCOTOXIN DETECTION**

Charm lateral flow mycotoxin tests utilizes innovative ROSA technology, providing ease of use, speed and accuracy.

All ROSA mycotoxin tests follow a similar assay format and can be read on the same equipment. Just add the diluted sample extract to the strip, incubate, and interpret the test results.